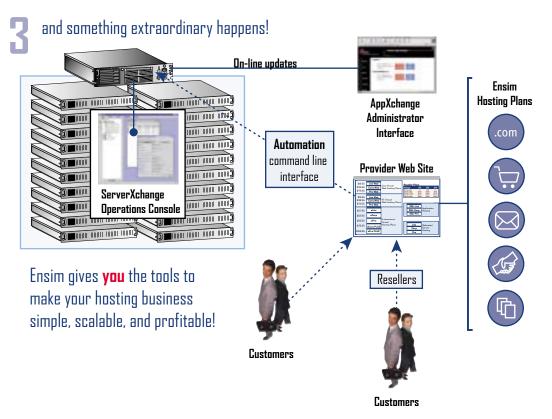

# Take an ordinary rack of servers. Add Ensim's ServerXchange... and something extraordinary happens!

You're challenged with turning 1,000 pounds of server metal into a scalable and profitable hosting business.

The Ensim ServerXchange hosting operations platform transforms ordinary servers into money making machines, geared to help you make the most of your hosting business.

## It's as easy as 1, 2, 3 to start making money!

Take an ordinary rack of servers...

add Ensim ServerXchange..